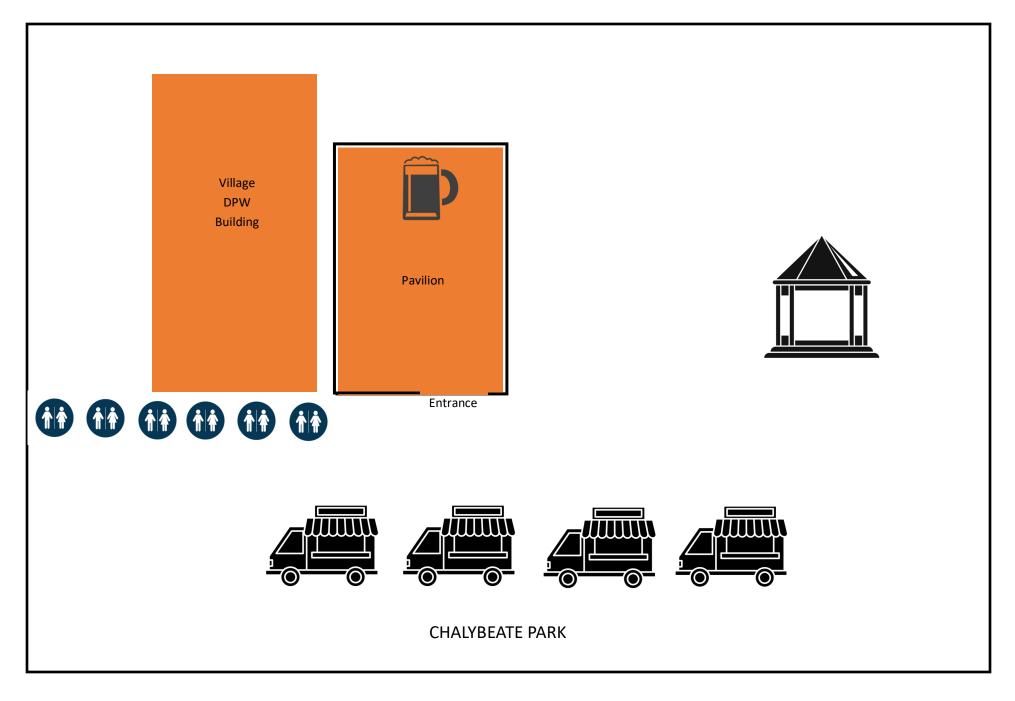

## **SUNDAY**

11:30 Annie & The Hedonists

2:00 pm Cosby Gibson & Tom Staudle

**MCGILLYCUDDY** 

CHALYBEATE PARK

**Antiques** 

**BATHS** 

<-To Route 20

**ROSEBORO** 

SHARON **SPRINGS** HISTORICAL SOCIETY

PARSONS VEGETABLE FARM & PUMPKIN PATCH RT 20

FOOD VENDORS

COFFEE

KID'S FUN AREA

**BEER PAVILION** 

PARKING SHUTTLE STOPS Main Street and Green or Red Shuttle pick ups and drop offs